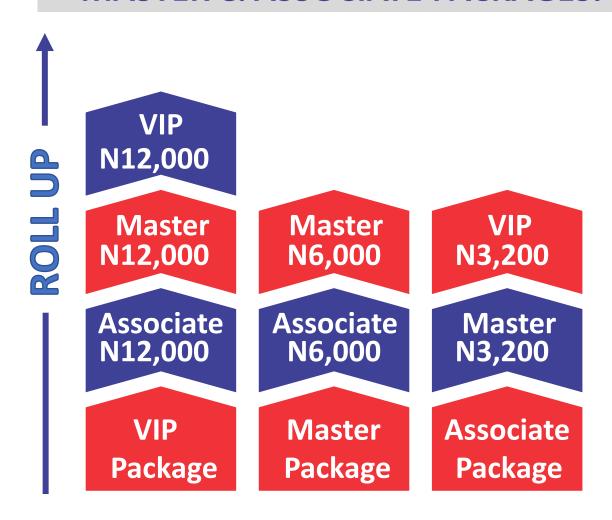

## WHEN A STEP UP ENROLLS VIP, MASTER, ASSOCIATE & MOTIVATED PACKAGES.

ROLL UP —

VIP N12,000

Master **N12,000** 

Associate N12,000

Motivated N12,000

VIP Package Master N6,000

Associate N6,000

Motivated N6,000

Master Package

Associate N3,200

Motivated N3,200

Associate Package

Motivated N1,400

Motivated Package

## WHEN A MOTIVATED ENROLLS VIP, MASTER & ASSOCIATE PACKAGES.

## WHEN ASSOCIATE ENROLLS VIP & MASTER PACKAGESS.