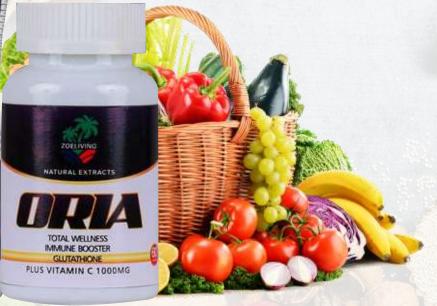

#### Oria Health Drink

Total Wellness Immune Booster Glutathione Vitamin C 1000mg A masterful blend of super fruits, powerful and medicinal herbs that are scientifically proven to give vibrant good health.

#### Ingredients in Oria

**Horny Goat Weed Cinnamon Extract Beetroot Extract Graviola Extract. Turmeric Black Seed Moringa Seed Moringa Leaf** Ashwagandha Milk Thistle **Ginseng** Cranberry **Bilberry Chaste Berry IPPLA** Raspberry

**Blue Berry Straw Berry** Ginger **Dung'guai** Aloe Vera **Tongat Ali** Spirulina **Fenugreek Ginkgo Biloba Extract Chamomile** Maca **Elderberry Extract Cordyceps Extract Echinacea Extract Tribulus Terrestris** 

#### Health Benefits of Oria

Blood Pressure Health
Blood Sugar Health
Heart Health
Fertility Health
Hormonal Health
Weight Loss Support
Immune System Health

Eye Health
Cellular Health
Increased Energy
Improved Libido
Sexual Performance

**Improved Cognition** 

**Bone and Joint Health** 

**Quick Recovery Benefit** 

**After Surgery Healing** 