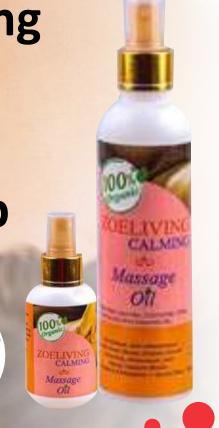

#### Massage Oil

Made from Lavender, Chamomile, Clove and other Essential Oils.

## Health Benefits \*\*Massage Oil

It calms the nerves It dissolves growth and swelling It supports blood circulation It supports anti-aging It supports sound restful sleep It supports muscle relaxation It relieves pain **Anti-oxidant benefits** 