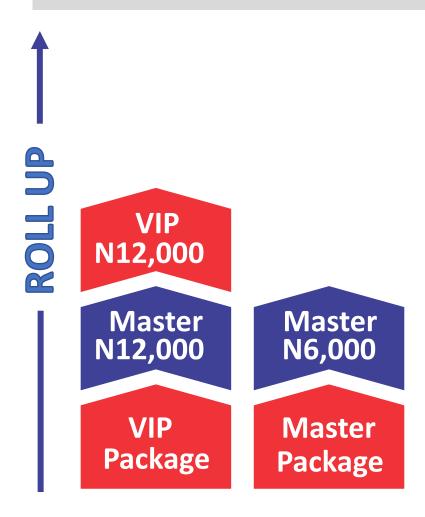

## WHEN A STEP UP ENROLLS VIP, MASTER, ASSOCIATE & MOTIVATED PACKAGES.

ROLL UP —

VIP N12,000

Master **N12,000** 

Associate N12,000

Motivated N12,000

VIP Package Master N6,000

Associate N6,000

Motivated N6,000

Master Package

Associate N3,200

Motivated N3,200

Associate Package

Motivated N1,400

Motivated Package