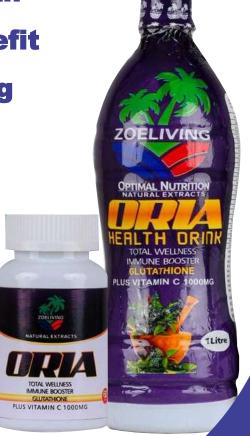

## ZOELIVING OPTIMAL NUTRITION IMMUNE BOOSTER UTATHIONE PLUS VITAMIN C 1000MG 1Litre

#### Oria Health Drink

Total Wellness Immune Booster Glutathione Vitamin C 1000mg A masterful blend of super fruits, powerful and medicinal herbs that are scientifically proven to give vibrant good health.

#### Ingredients in Oria

**Horny Goat Weed Cinnamon Extract Beetroot Extract Graviola Extract. Turmeric Black Seed Moringa Seed Moringa Leaf** Ashwagandha Milk Thistle **Ginseng** Cranberry **Bilberry Chaste Berry IPPLA** Raspberry

**Blue Berry Straw Berry** Ginger **Dung'guai** Aloe Vera **Tongat Ali** Spirulina **Fenugreek Ginkgo Biloba Extract Chamomile** Maca **Elderberry Extract Cordyceps Extract Echinacea Extract Tribulus Terrestris** 

#### Health Benefits of Oria

Blood Pressure Health
Blood Sugar Health
Heart Health
Fertility Health
Hormonal Health
Weight Loss Support
Immune System Health

Eye Health
Cellular Health
Increased Energy
Improved Libido
Sexual Performance

**Improved Cognition** 

**Bone and Joint Health** 

**Quick Recovery Benefit** 

**After Surgery Healing** 