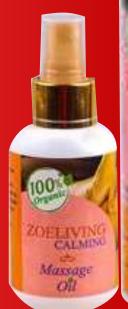

#### Massage Oil

Made from Lavender, Chamomile, Clove and other Essential Oils.

## Health Benefits \*\*Massage Oil

It calms the nerves It dissolves growth and swelling It supports blood circulation It supports anti-aging It supports sound restful sleep It supports muscle relaxation It relieves pain **Anti-oxidant benefits** 