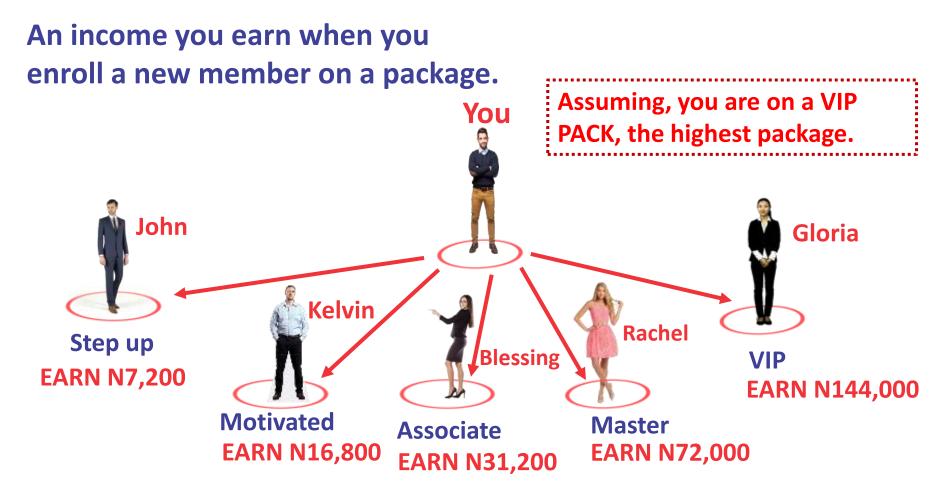

#### **←** YOUR ENTRY LEVELS →

| PACKAGE   | STEP UP | MOTIVATED | ASSOCIATE | MASTER   | VIP      |
|-----------|---------|-----------|-----------|----------|----------|
| Step up   | N4,500  | N5,100    | N6,000    | N6,600   | N7,200   |
| Motivated | N10,500 | N11,900   | N13,000   | N15,400  | N16,800  |
| Associate | N19,500 | N22,100   | N26,000   | N28,600  | N31,200  |
| Master    | N45,000 | N51,000   | N60,000   | N66,000  | N72,000  |
| VIP       | N90,000 | N102,000  | N120,000  | N132,000 | N144,000 |

John earns

N12,000

**Kelvin earns** 

N12,000

An income you earn when your downline sponsors a package higher than its own pack.

When you enroll with the VIP PACKAGE, this gives you the potential to earn the maximum commission on all your enrollees.

Gloria earns
N12,000

EXAMPLE: base on Rachael enrolls a

VIP PACKAGE

Rachel earns
N90,000

Step-up

VIP package
N612,000