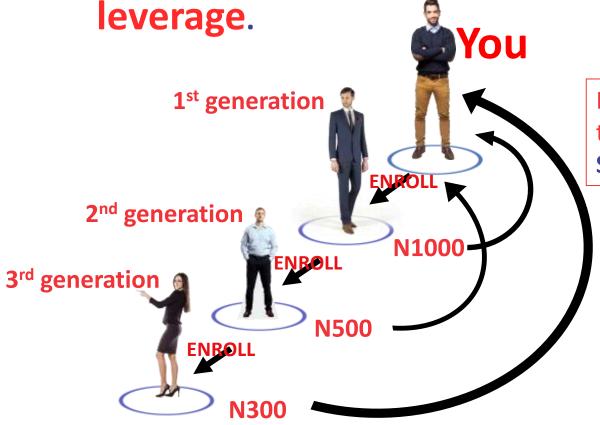

#### 2. FAST START BONUS

When you enroll a person directly and when your team member enroll a new person, you earn a commission, that is

Example: you and your team enroll a person with a **SPARK PACK**.

You earn on 3 generations.

#### 2. FAST START BONUS

Example: you and your team enroll 10 people each with a **SPARK PACKAGE**.

Number of People

Fast Start Bonus Your Earning

**× 10** 

× N1000

**N10,000** 

 $\times$  100

× N500

**N50,000** 

× 1000 × N300

**N300,000** 

You earn a total of N360,000