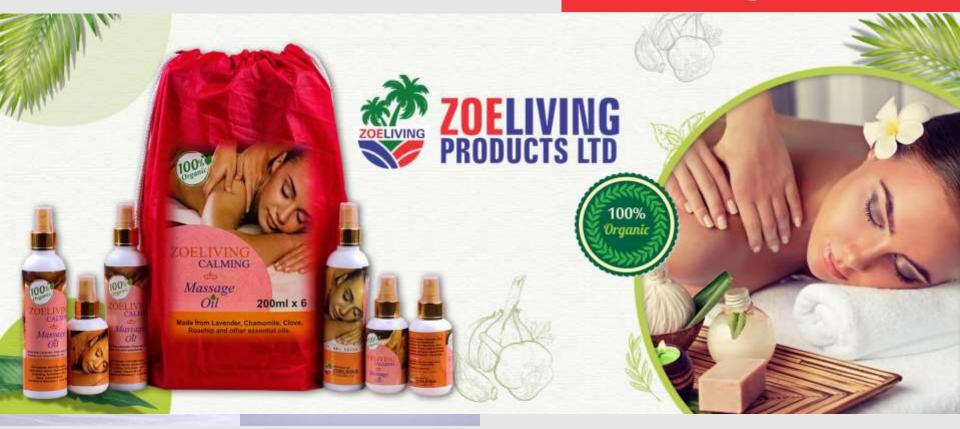

#### Massage Oil

Made from Lavender, Chamomile, Clove and other Essential Oils.

## Health Benefits \*\*Massage Oil

It calms the nerves It dissolves growth and swelling It supports blood circulation It supports anti-aging It supports sound restful sleep It supports muscle relaxation It relieves pain **Anti-oxidant benefits** 