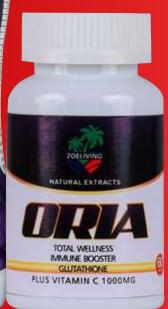

#### Oria Health Drink

Total Wellness Immune Booster Glutathione Vitamin C 1000mg A masterful blend of super fruits, powerful and medicinal herbs that are scientifically proven to give vibrant good health.

#### Ingredients in Oria

**Horny Goat Weed Cinnamon Extract Beetroot Extract Graviola Extract. Turmeric Black Seed Moringa Seed Moringa Leaf** Ashwagandha Milk Thistle **Ginseng** Cranberry **Bilberry Chaste Berry IPPLA** Raspberry

**Blue Berry Straw Berry** Ginger **Dung'guai** Aloe Vera **Tongat Ali** Spirulina **Fenugreek Ginkgo Biloba Extract Chamomile** Maca **Elderberry Extract Cordyceps Extract Echinacea Extract Tribulus Terrestris** 

#### Health Benefits of Oria

Blood Pressure Health
Blood Sugar Health
Heart Health
Fertility Health
Hormonal Health
Weight Loss Support
Immune System Health

Eye Health
Cellular Health
Increased Energy
Improved Libido
Sexual Performance

**Improved Cognition** 

**Bone and Joint Health** 

**Quick Recovery Benefit** 

**After Surgery Healing** 